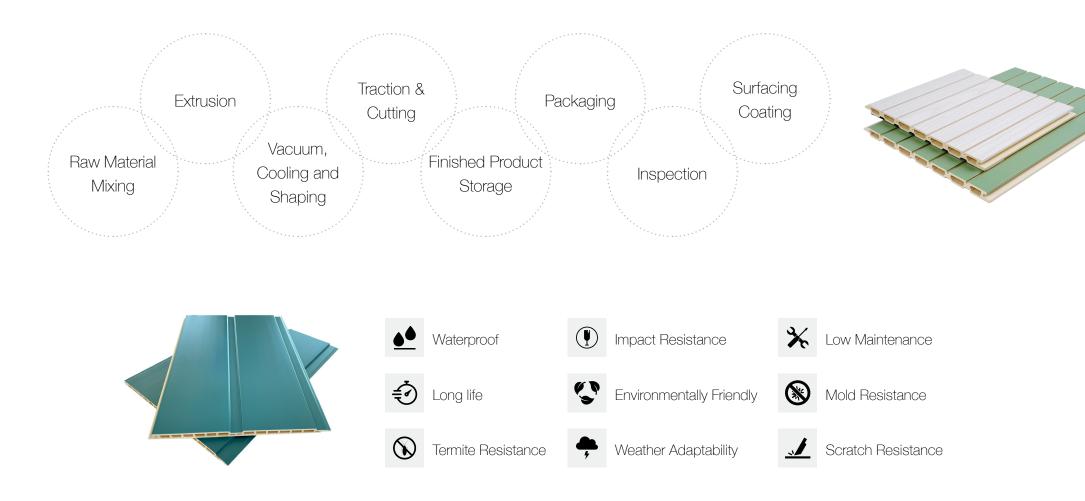

# Legno Deco

Legno Deco is extruded from wood fiber, resin and a small amount of polymer materials. Its surface looks like solid wood, in the meantime, it has the characteristics of waterproof, moth proof, anti-corrosion, heat insulation and sound insulation. It is suitable for all kinds of indoor decoration scenes, without deterioration, mildew, cracking and embrittlement.

WPC material has also been an element of sustainable development in this new era. Wood fiber and resin can be recycled and reused, which makes WPC material among the best alternatives for real wood. The unique technology and production procedure that we adopt is able to help reduce the waste of raw material to zero.

# Why Legno Deco

Legno Deco is a type of eco-friendly material called Wood-Plasic Composite that is made of wood powder, PVC, and other reinforcing additives. Its widely used for interior decoration, suitable for various environmental settings. While possessing the visual features of real wood, it carries more preferable physical characteristics.

| CHARACTERISTICS OF PLASTIC                  | CHARACTERISTICS OF WOOD        | AND MORE                      |
|---------------------------------------------|--------------------------------|-------------------------------|
| Water Proof                                 | Easy to Cut, Fix, and Glue     | 100% Recyclable               |
| No Crack, No Split, No Warp, No Splinter    | Easy to Tenon, Drill, and Nail | No Need to Paint Periodically |
| High Dimension Stability                    | Natural Feeling                | Requiring Less Maintenance    |
| Insect Resistance                           | -                              | Environmentally Friendly      |
| Manufacture Feasibility of Various Profiles | Innocuous                      | Various Color Options         |