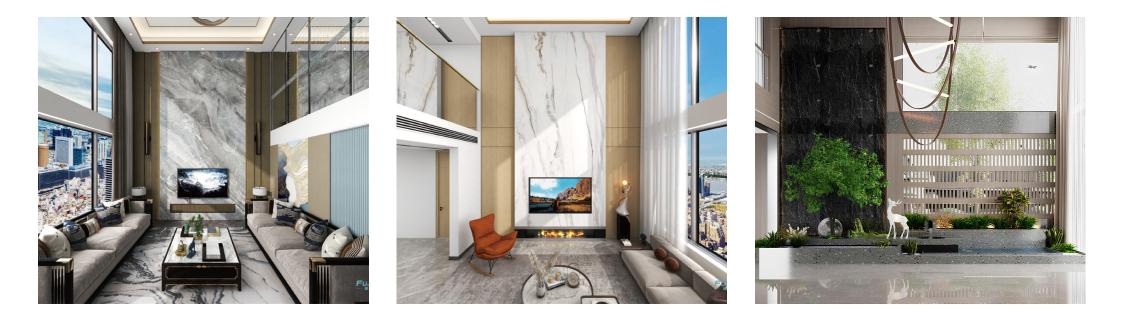

LEGNO DECO CHARACTERISTICS

Legno Deco, have a variety of characteristics including rich patterns, multiple artistic style modeling, and strong layering. It's designed to improve the general effect of interior decoration and create an environmental ambiance full of then charm of real wood.

# Where is Legno Deco

ES159H

ES169D

ES210D

Legno Deco have a variety of characteristics including rich patterns, multiple artistic style modeling, and strong layering. It's designed to improve the general effect of interior decoration and create an environmental ambiance full of the charm of real wood.