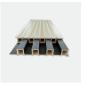

| CHARACTERISTICS OF PLASTIC                  | CHARACTERISTICS OF WOOD        | AND MORE                      |
|---------------------------------------------|--------------------------------|-------------------------------|
| Water Proof                                 | Easy to Cut, Fix, and Glue     | 100% Recyclable               |
| No Crack, No Split, No Warp, No Splinter    | Easy to Tenon, Drill, and Nail | No Need to Paint Periodically |
| High Dimension Stability                    | Natural Feeling                | Requiring Less Maintenance    |
| Insect Resistance                           | -                              | Environmentally Friendly      |
| Manufacture Feasibility of Various Profiles | Innocuous                      | Various Color Options         |

### WPC Bamboo Fiber Wall Panels

 THICKNESS: 5/8MM
 DENSITY: 0.55/0.6/0.65/0.7KG/M³

 WIDTH: 1.22 OR CUSTOMIZED
 LENGTH: 2440/2900MM OR CUSTOMIZED

### WPC Hollow Wall Panel

 THICKNESS: 5/8MM
 DENSITY: 0.55/0.6/0.65/0.7KG/M³

 WIDTH: 1.22 OR CUSTOMIZED
 LENGTH: 2440/2900MM OR CUSTOMIZED