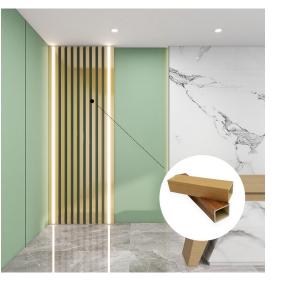

ET100

Indoorwpc timber tubes are widely used in places with modern architectural styles. It meets people's psychological need for privacy, allowing the space to be effectively utilized. While maintaining the ventilation and light transmittance of the room, it adds a note of simplism and creates an atmosphere of comfort and ease.

### WPC Timber Tube

 THICKNESS: 5/8MM
 DENSITY: 0.55/0.6/0.65/0.7KG/M³

 WIDTH: 1.22 OR CUSTOMIZED
 LENGTH: 2440/2900MM OR CUSTOMIZED