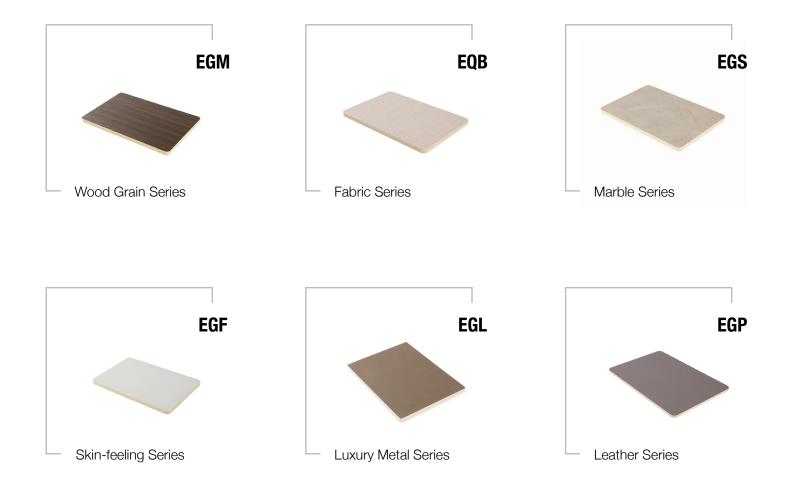

# Wpc Color and Surface

FGNOS

### Wood Grain Series

# Justomization

With the effort of our R&D team, we now have two surface treatments and over a hundred color options available for our WPC material. From light and dark series to wood grain and marble series, we make sure that customers can get the one that suits their decorative style.