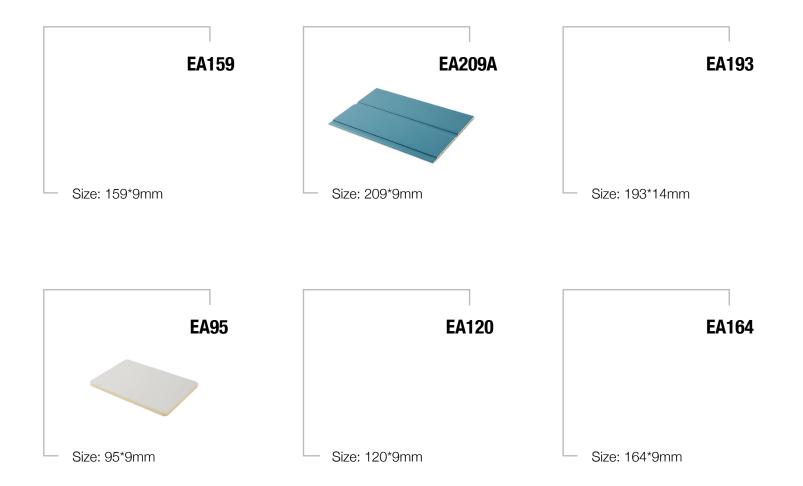

# Wpc Decorative Trim

Decorative trims have all kinds of patterns and styles to meet various requirements for room decoration details. They are designed to match our WPC wall panels and ceiling panels to ensure that no neglected area can be found.

### Decorative Trim

THICKNESS: 5/8MMDENSITY: 0.55/0.6/0.65/0.7KG/M³WIDTH: 1.22 OR CUSTOMIZEDLENGTH: 2440/2900MM OR CUSTOMIZED