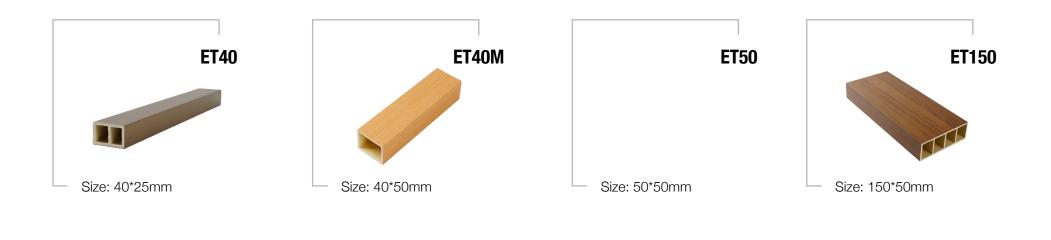

ET100

Indoorwpc timber tubes are widely used in places with modern architectural styles. It meets people's psychological need for privacy, allowing the space to be effectively utilized. While maintaining the ventilation and light transmittance of the room, it adds a note of simplism and creates an atmosphere of comfort and ease.

ET40M

# Wpc Decorative Trim

Decorative trims have all kinds of patterns and styles to meet various requirements for room decoration details. They are designed to match our WPC wall panels and ceiling panels to ensure that no neglected area can be found.