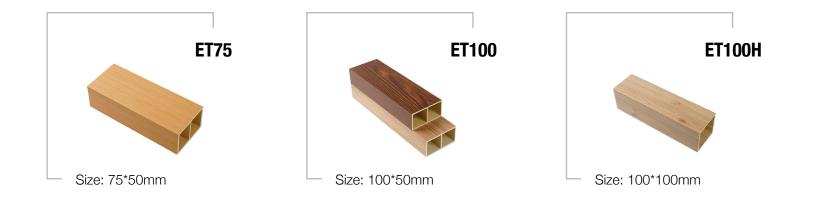

ET100

Indoorwpc timber tubes are widely used in places with modern architectural styles. It meets people's psychological need for privacy, allowing the space to be effectively utilized. While maintaining the ventilation and light transmittance of the room, it adds a note of simplism and creates an atmosphere of comfort and ease.

### WPC Timber Tube

 THICKNESS: 5/8MM
 DENSITY: 0.55/0.6/0.65/0.7KG/M³

 WIDTH: 1.22 OR CUSTOMIZED
 LENGTH: 2440/2900MM OR CUSTOMIZED