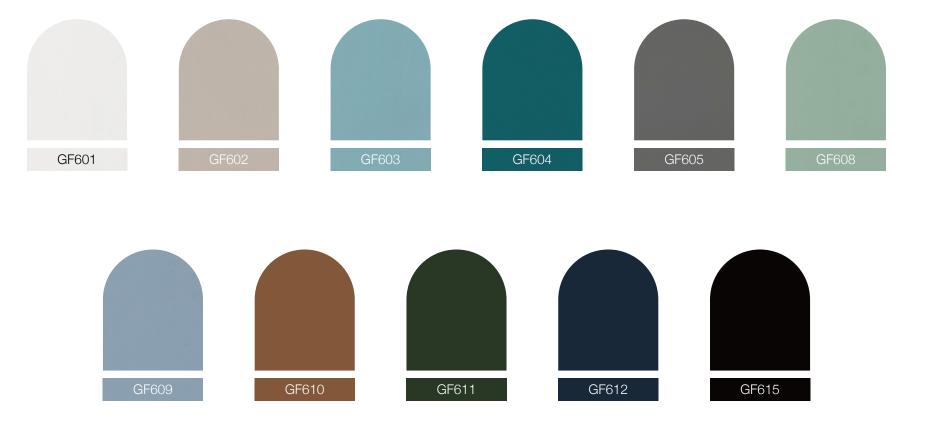

# Wpc Color and Surface

FGNOS

# Justomization

With the effort of our R&D team, we now have two surface treatments and over a hundred color options available for our WPC material. From light and dark series to wood grain and marble series, we make sure that customers can get the one that suits their decorative style.

# Standart Surface and Coating Surface

It's mainly composed of wood fiber, high polymer material, and environmentallyfriendly color developing agent. It can be used directly without painting on the surface. The colors are mainly divided into light and dark color series, looking plain and natural, very much like real wood.