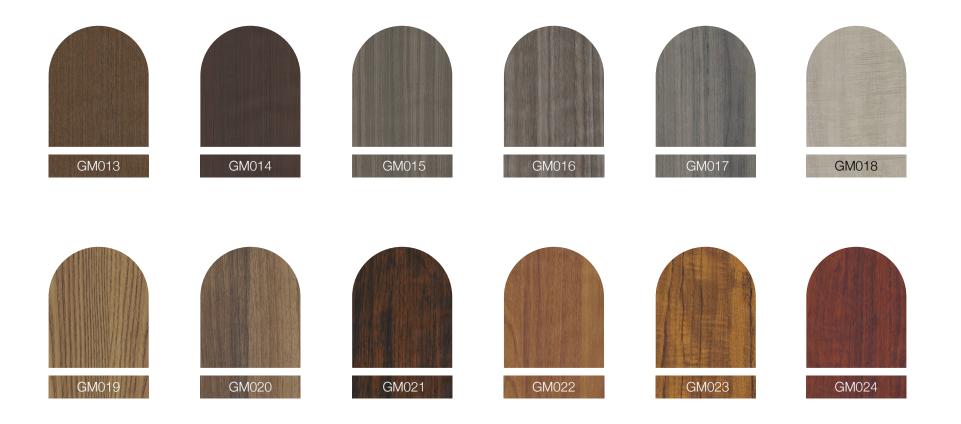

### Wood Grain Series

# Justomization

With the effort of our R&D team, we now have two surface treatments and over a hundred color options available for our WPC material. From light and dark series to wood grain and marble series, we make sure that customers can get the one that suits their decorative style.