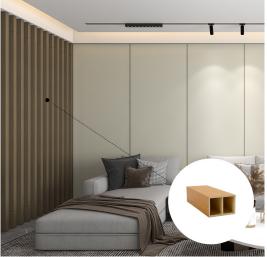

# Wpc ceiling

Indoor wpc ceilings feature clear layering, bright lines, and fine textures. It's installed by joists and adjustable hangers to make a highly ventilative and comfortable interior space. The spatial diversity created via changes in ceiling height senables us to have great flexibility in our interior decoration design

### WPC Ceilings

 THICKNESS: 5/8MM
 DENSITY: 0.55/0.6/0.65/0.7KG/M³

 WIDTH: 1.22 OR CUSTOMIZED
 LENGTH: 2440/2900MM OR CUSTOMIZED