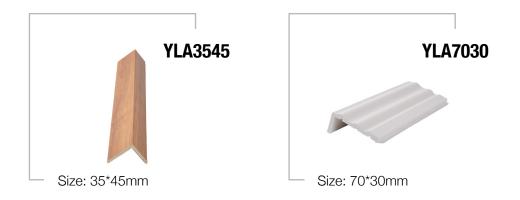

# Wpc Decorative Trim

Decorative trims have all kinds of patterns and styles to meet various requirements for room decoration details. They are designed to match our WPC wall panels and ceiling panels to ensure that no neglected area can be found.

### Decorative Trim

THICKNESS: 5/8MMDENSITY: 0.55/0.6/0.65/0.7KG/M³WIDTH: 1.22 OR CUSTOMIZEDLENGTH: 2440/2900MM OR CUSTOMIZED