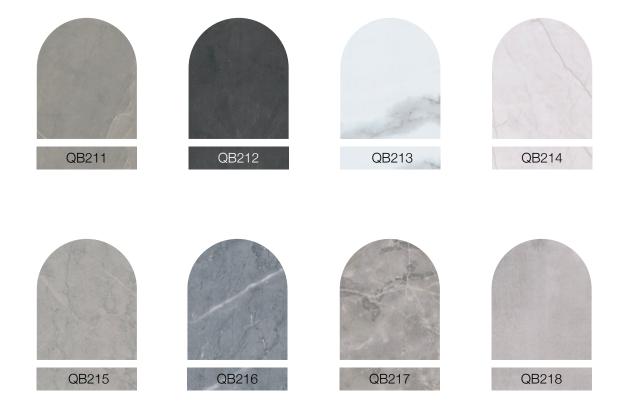

# Wpc Color and Surface

FGNOS

# Justomization

With the effort of our R&D team, we now have two surface treatments and over a hundred color options available for our WPC material. From light and dark series to wood grain and marble series, we make sure that customers can get the one that suits their decorative style.

PVC Protective Film

Based on the standard surface, it's covered with PVC protective film with special treatment. It's resistant to fade and abrasion, easy to clean, with rich patterns and various styles. The coated surface series includes more than 100 types of well-designed surface textures for which EVOKEWPC designers have put a lot of effort into the research on the aesthetic disparities between different countries and regions.