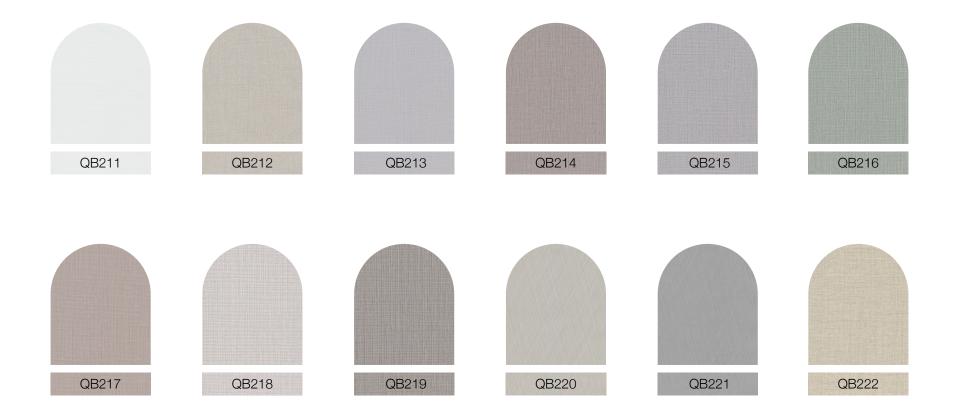

# Wpc Color and Surface

FGNOS

# Justomization

With the effort of our R&D team, we now have two surface treatments and over a hundred color options available for our WPC material. From light and dark series to wood grain and marble series, we make sure that customers can get the one that suits their decorative style.

PVC Protective Film

Based on the standard surface, it's covered with PVC protective film with special treatment. It's resistant to fade and abrasion, easy to clean, with rich patterns and various styles. The coated surface series includes more than 100 types of well-designed surface textures for which EVOKEWPC designers have put a lot of effort into the research on the aesthetic disparities between different countries and regions.