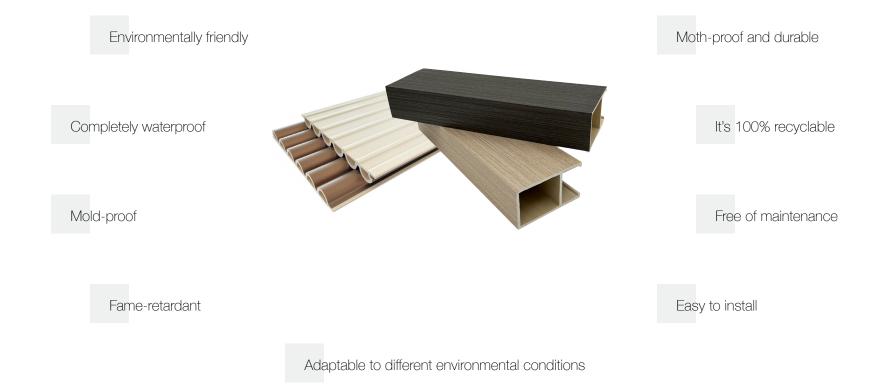

# Why Legno Deco

Legno Deco is a type of eco-friendly material called Wood-Plasic Composite that is made of wood powder, PVC, and other reinforcing additives. Its widely used for interior decoration, suitable for various environmental settings. While possessing the visual features of real wood, it carries more preferable physical characteristics.

| CHARACTERISTICS OF PLASTIC                  | CHARACTERISTICS OF WOOD        | AND MORE                      |
|---------------------------------------------|--------------------------------|-------------------------------|
| Water Proof                                 | Easy to Cut, Fix, and Glue     | 100% Recyclable               |
| No Crack, No Split, No Warp, No Splinter    | Easy to Tenon, Drill, and Nail | No Need to Paint Periodically |
| High Dimension Stability                    | Natural Feeling                | Requiring Less Maintenance    |
| Insect Resistance                           | -                              | Environmentally Friendly      |
| Manufacture Feasibility of Various Profiles | Innocuous                      | Various Color Options         |

LEGNO DECO CHARACTERISTICS

Legno Deco, have a variety of characteristics including rich patterns, multiple artistic style modeling, and strong layering. It's designed to improve the general effect of interior decoration and create an environmental ambiance full of then charm of real wood.