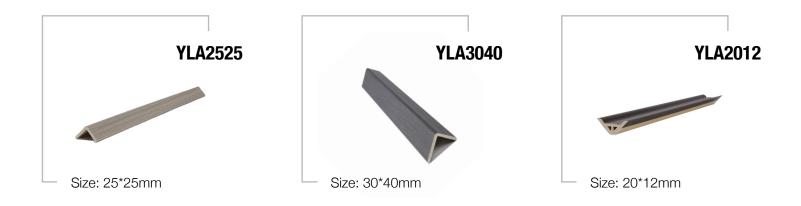

# Wpc Decorative Trim

Decorative trims have all kinds of patterns and styles to meet various requirements for room decoration details. They are designed to match our WPC wall panels and ceiling panels to ensure that no neglected area can be found.

### Decorative Trim

THICKNESS: 5/8MMDENSITY: 0.55/0.6/0.65/0.7KG/M³WIDTH: 1.22 OR CUSTOMIZEDLENGTH: 2440/2900MM OR CUSTOMIZED