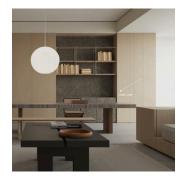

# Wpc ceiling

Indoor wpc ceilings feature clear layering, bright lines, and fine textures. It's installed by joists and adjustable hangers to make a highly ventilative and comfortable interior space. The spatial diversity created via changes in ceiling height senables us to have great flexibility in our interior decoration design

# Wpc Decorative Trim

Decorative trims have all kinds of patterns and styles to meet various requirements for room decoration details. They are designed to match our WPC wall panels and ceiling panels to ensure that no neglected area can be found.