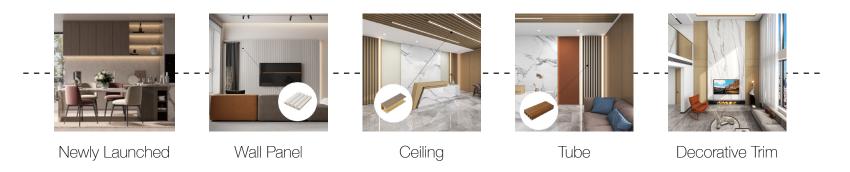

# Wpc wood-plastic composites

Wood-plastic composites is a new type of composite material that has been booming in indoor and outdoor decoration industry in recent years. This is a new type of product which combine the look and feel of wood with the durability of plastic.

# Wpc ceiling

Indoor wpc ceilings feature clear layering, bright lines, and fine textures. It's installed by joists and adjustable hangers to make a highly ventilative and comfortable interior space. The spatial diversity created via changes in ceiling height senables us to have great flexibility in our interior decoration design

ET100

Indoorwpc timber tubes are widely used in places with modern architectural styles. It meets people's psychological need for privacy, allowing the space to be effectively utilized. While maintaining the ventilation and light transmittance of the room, it adds a note of simplism and creates an atmosphere of comfort and ease.

# Wpc Decorative Trim

Decorative trims have all kinds of patterns and styles to meet various requirements for room decoration details. They are designed to match our WPC wall panels and ceiling panels to ensure that no neglected area can be found.