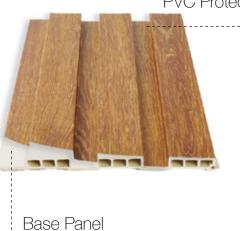

PVC Protective Film

Based on the standard surface, it's covered with PVC protective film with special treatment. It's resistant to fade and abrasion, easy to clean, with rich patterns and various styles. The coated surface series includes more than 100 types of well-designed surface textures for which EVOKEWPC designers have put a lot of effort into the research on the aesthetic disparities between different countries and regions.