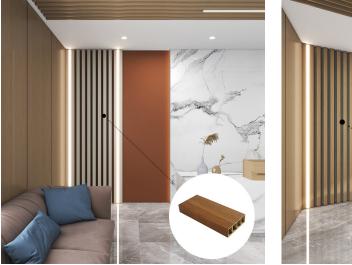

### WPC Bamboo Fiber Wall Panels

 THICKNESS: 5/8MM
 DENSITY: 0.55/0.6/0.65/0.7KG/M³

 WIDTH: 1.22 OR CUSTOMIZED
 LENGTH: 2440/2900MM OR CUSTOMIZED

### WPC Hollow Wall Panel

 THICKNESS: 5/8MM
 DENSITY: 0.55/0.6/0.65/0.7KG/M³

 WIDTH: 1.22 OR CUSTOMIZED
 LENGTH: 2440/2900MM OR CUSTOMIZED