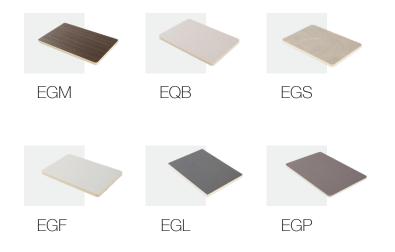

# Wpc Color and Surface

FGNOS

# Justomization

With the effort of our R&D team, we now have two surface treatments and over a hundred color options available for our WPC material. From light and dark series to wood grain and marble series, we make sure that customers can get the one that suits their decorative style.

# Standart Surface and Coating Surface

It's mainly composed of wood fiber, high polymer material, and environmentallyfriendly color developing agent. It can be used directly without painting on the surface. The colors are mainly divided into light and dark color series, looking plain and natural, very much like real wood.