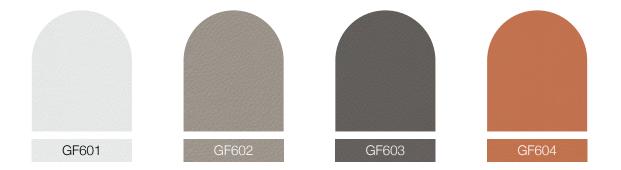

# Wpc Color and Surface

FGNOS

# Justomization

With the effort of our R&D team, we now have two surface treatments and over a hundred color options available for our WPC material. From light and dark series to wood grain and marble series, we make sure that customers can get the one that suits their decorative style.

# Standart Surface and Coating Surface

It's mainly composed of wood fiber, high polymer material, and environmentallyfriendly color developing agent. It can be used directly without painting on the surface. The colors are mainly divided into light and dark color series, looking plain and natural, very much like real wood.