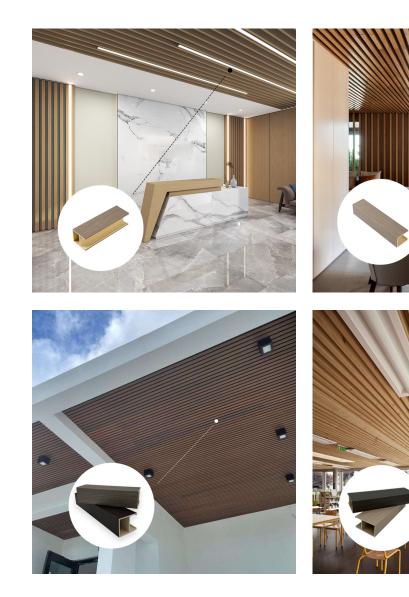

# Wpc Decorative Trim

Decorative trims have all kinds of patterns and styles to meet various requirements for room decoration details. They are designed to match our WPC wall panels and ceiling panels to ensure that no neglected area can be found.

### Decorative Trim

THICKNESS: 5/8MMDENSITY: 0.55/0.6/0.65/0.7KG/M³WIDTH: 1.22 OR CUSTOMIZEDLENGTH: 2440/2900MM OR CUSTOMIZED