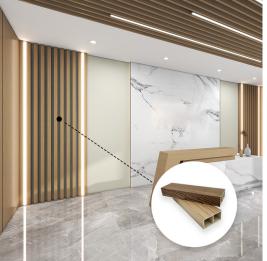

# Wpc ceiling

Indoor wpc ceilings feature clear layering, bright lines, and fine textures. It's installed by joists and adjustable hangers to make a highly ventilative and comfortable interior space. The spatial diversity created via changes in ceiling height senables us to have great flexibility in our interior decoration design

ET100

Indoorwpc timber tubes are widely used in places with modern architectural styles. It meets people's psychological need for privacy, allowing the space to be effectively utilized. While maintaining the ventilation and light transmittance of the room, it adds a note of simplism and creates an atmosphere of comfort and ease.

# Wpc Decorative Trim

Decorative trims have all kinds of patterns and styles to meet various requirements for room decoration details. They are designed to match our WPC wall panels and ceiling panels to ensure that no neglected area can be found.