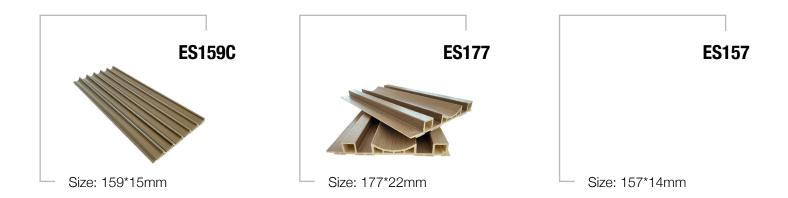

LENGTH: 2440/2900MM OR CUSTOMIZED



### WPC Hollow Wall Panel



 THICKNESS: 5/8MM
 DENSITY: 0.55/0.6/0.65/0.7KG/M³

 WIDTH: 1.22 OR CUSTOMIZED
 LENGTH: 2440/2900MM OR CUSTOMIZED



### WPC Great Wall Panels



 THICKNESS: 5/8MM
 DENSITY: 0.55/0.6/0.65/0.7KG/M³

 WIDTH: 1.22 OR CUSTOMIZED
 LENGTH: 2440/2900MM OR CUSTOMIZED

### WPC Great Wall Panels





 THICKNESS: 5/8MM
 DENSITY: 0.55/0.6/0.65/0.7KG/M³

 WIDTH: 1.22 OR CUSTOMIZED
 LENGTH: 2440/2900MM OR CUSTOMIZED



### WPC Great Wall Panels



 THICKNESS: 5/8MM
 DENSITY: 0.55/0.6/0.65/0.7KG/M³

 WIDTH: 1.22 OR CUSTOMIZED
 LENGTH: 2440/2900MM OR CUSTOMIZED



### WPC Modeling Wall Panel



 THICKNESS: 5/8MM
 DENSITY: 0.55/0.6/0.65/0.7KG/M³

 WIDTH: 1.22 OR CUSTOMIZED
 LENGTH: 2440/2900MM OR CUSTOMIZED



### WPC Modeling Wall Panel



 THICKNESS: 5/8MM
 DENSITY: 0.55/0.6/0.65/0.7KG/M³

 WIDTH: 1.22 OR CUSTOMIZED
 LENGTH: 2440/2900MM OR CUSTOMIZED

### WPC Acoustic Panel



 THICKNESS: 5/8MM
 DENSITY: 0.55/0.6/0.65/0.7KG/M³

 WIDTH: 1.22 OR CUSTOMIZED
 LENGTH: 2440/2900MM OR CUSTOMIZED

LEGNO

### WPC Ceilings



 THICKNESS: 5/8MM
 DENSITY: 0.55/0.6/0.65/0.7KG/M³

 WIDTH: 1.22 OR CUSTOMIZED
 LENGTH: 2440/2900MM OR CUSTOMIZED



### WPC Timber Tube





 THICKNESS: 5/8MM
 DENSITY: 0.55/0.6/0.65/0.7KG/M³

 WIDTH: 1.22 OR CUSTOMIZED
 LENGTH: 2440/2900MM OR CUSTOMIZED



### Decorative Trim





THICKNESS: 5/8MMDENSITY: 0.55/0.6/0.65/0.7KG/M³WIDTH: 1.22 OR CUSTOMIZEDLENGTH: 2440/2900MM OR CUSTOMIZED



# Wpc Color and Surface

FGNOS

























### Wood Grain Series













# Justomization



With the eff