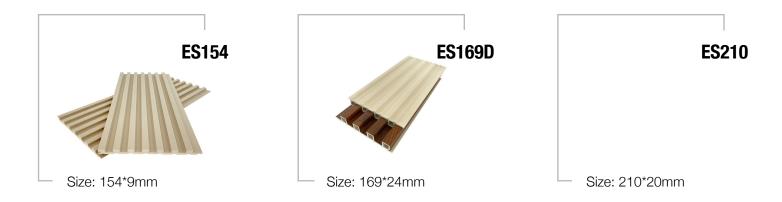

lism and creates an atmosphere of comfort and ease.











ET40M



# Wpc Decorative Trim

Decorative trims have all kinds of patterns and styles to meet various requirements for room decoration details. They are designed to match our WPC wall panels and ceiling panels to ensure that no neglected area can be found.







### WPC Bamboo Fiber Wall Panels



 THICKNESS: 5/8MM
 DENSITY: 0.55/0.6/0.65/0.7KG/M³

 WIDTH: 1.22 OR CUSTOMIZED
 LENGTH: 2440/2900MM OR CUSTOMIZED



### WPC Hollow Wall Panel



 THICKNESS: 5/8MM
 DENSITY: 0.55/0.6/0.65/0.7KG/M³

 WIDTH: 1.22 OR CUSTOMIZED
 LENGTH: 2440/2900MM OR CUSTOMIZED



### WPC Great Wall Panels



 THICKNESS: 5/8MM
 DENSITY: 0.55/0.6/0.65/0.7KG/M³

 WIDTH: 1.22 OR CUSTOMIZED
 LENGTH: 2440/2900MM OR CUSTOMIZED

### WPC Great Wall Panels





 THICKNESS: 5/8MM
 DENSITY: 0.55/0.6/0.65/0.7KG/M³

 WIDTH: 1.22 OR CUSTOMIZED
 LENGTH: 2440/2900MM OR CUSTOMIZED



### WPC Great Wall Panels



 THICKNESS: 5/8MM
 DENSITY: 0.55/0.6/0.65/0.7KG/M³

 WIDTH: 1.22 OR CUSTOMIZED
 LENGTH: 2440/2900MM OR CUSTOMIZED



### WPC Modeling Wall Panel



 THICKNESS: 5/8MM
 DENSITY: 0.55/0.6/0.65/0.7KG/M³

 WIDTH: 1.22 OR CUSTOMIZED
 LENGTH: 2440/2900MM OR CUSTOMIZED



### WPC Modeling Wall Panel



 THICKNESS: 5/8MM
 DENSITY: 0.55/0.6/0.65/0.7KG/M³

 WIDTH: 1.22 OR CUSTOMIZED
 LENGTH: 2440/2900MM OR CUSTOMIZED

### WPC Acoustic Panel



 THICKNESS: 5/8MM
 DENSITY: 0.55/0.6/0.65/0.7KG/M³

 WIDTH: 1.22 OR CUSTOMIZED
 LENGTH: 2440/2900MM OR CUSTOMIZED

LEGNO

### WPC Ceilings



 THICKNESS: 5/8MM
 DENSITY: 0.55/0.6/0.65/0.7KG/M³

 WIDTH: 1.22 OR CUSTO