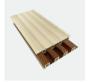

# Legno Deco

Legno Deco is extruded from wood fiber, resin and a small amount of polymer materials. Its surface looks like solid wood, in the meantime, it has the characteristics of waterproof, moth proof, anti-corrosion, heat insulation and sound insulation. It is suitable for all kinds of indoor decoration scenes, without deterioration, mildew, cracking and embrittlement.

Legno Deco is extruded from wood fiber, resin and a small amount of polymer materials. Its surface looks like solid wood, in the meantime, it has the characteristics of waterproof, moth proof, anti-corrosion, heat insulation and sound insulation. It is suitable for all kinds of indoor decoration scenes, without deterioration, mildew, cracking and embrittlement.

### WPC Bamboo Fiber Wall Panels

 THICKNESS: 5/8MM
 DENSITY: 0.55/0.6/0.65/0.7KG/M³

 WIDTH: 1.22 OR CUSTOMIZED
 LENGTH: 2440/2900MM OR CUSTOMIZED