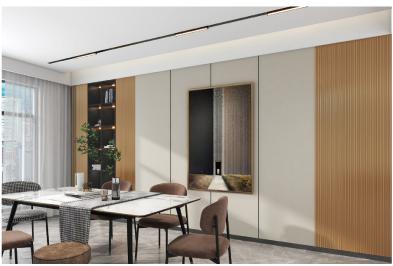

LEGNO DECO CHARACTERISTICS

Legno Deco, have a variety of characteristics including rich patterns, multiple artistic style modeling, and strong layering. It's designed to improve the general effect of interior decoration and create an environmental ambiance full of then charm of real wood.

# Where is Legno Deco

ES159H

ES169D

ES210D

Legno Deco have a variety of characteristics including rich patterns, multiple artistic style modeling, and strong layering. It's designed to improve the general effect of interior decoration and create an environmental ambiance full of the charm of real wood.