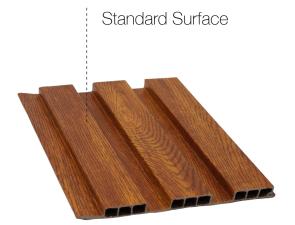

# Standart Surface and Coating Surface

It's mainly composed of wood fiber, high polymer material, and environmentallyfriendly color developing agent. It can be used directly without painting on the surface. The colors are mainly divided into light and dark color series, looking plain and natural, very much like real wood.