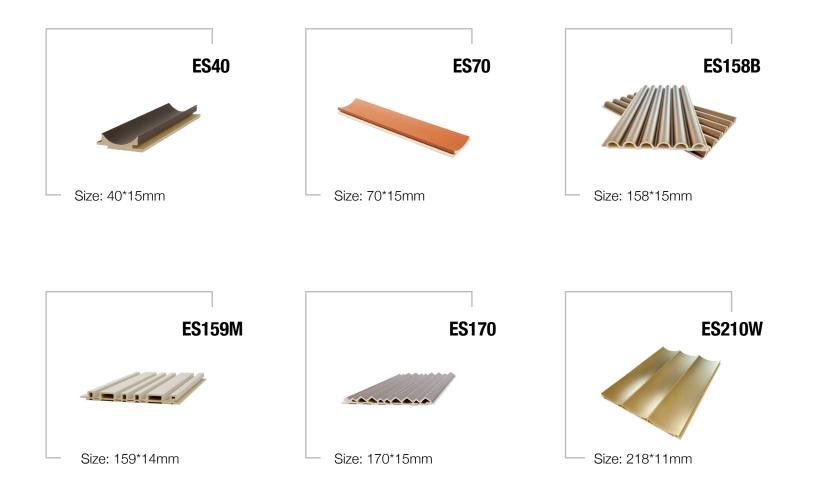

# - Wpc - Wall Panel

ES159C

ES158B

ES210W

# Wpc Decorative Trim

Decorative trims have all kinds of patterns and styles to meet various requirements for room decoration details. They are designed to match our WPC wall panels and ceiling panels to ensure that no neglected area can be found.