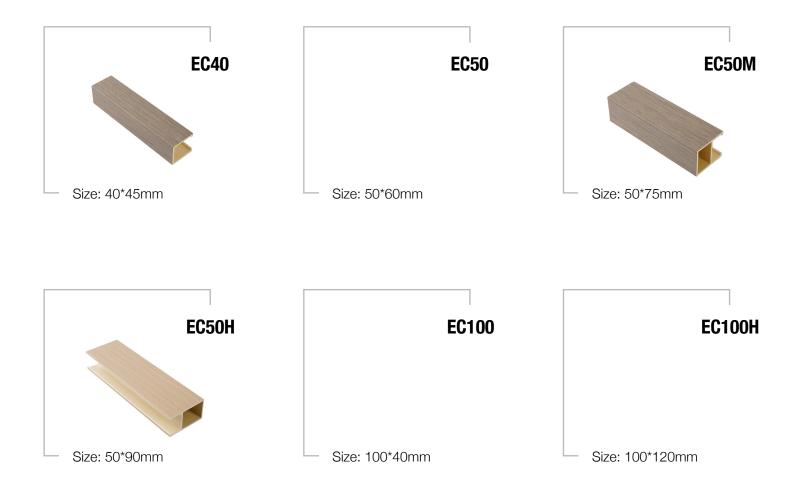

ET100

Indoorwpc timber tubes are widely used in places with modern architectural styles. It meets people's psychological need for privacy, allowing the space to be effectively utilized. While maintaining the ventilation and light transmittance of the room, it adds a note of simplism and creates an atmosphere of comfort and ease.

# Wpc Decorative Trim

Decorative trims have all kinds of patterns and styles to meet various requirements for room decoration details. They are designed to match our WPC wall panels and ceiling panels to ensure that no neglected area can be found.