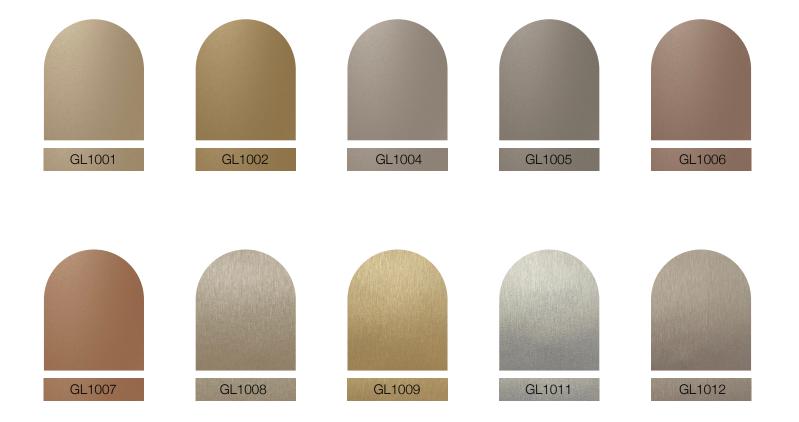

# Wpc Color and Surface

FGNOS

# Justomization

With the effort of our R&D team, we now have two surface treatments and over a hundred color options available for our WPC material. From light and dark series to wood grain and marble series, we make sure that customers can get the one that suits their decorative style.

PVC Protective Film

Based on the standard surface, it's covered with PVC protective film with special treatment. It's resistant to fade and abrasion, easy to clean, with rich patterns and various styles. The coated surface series includes more than 100 types of well-designed surface textures for which EVOKEWPC designers have put a lot of effort into the research on the aesthetic disparities between different countries and regions.