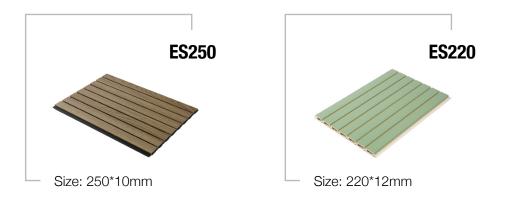

# Where is Legno Deco

ES159H

ES169D

ES210D

Legno Deco have a variety of characteristics including rich patterns, multiple artistic style modeling, and strong layering. It's designed to improve the general effect of interior decoration and create an environmental ambiance full of the charm of real wood.