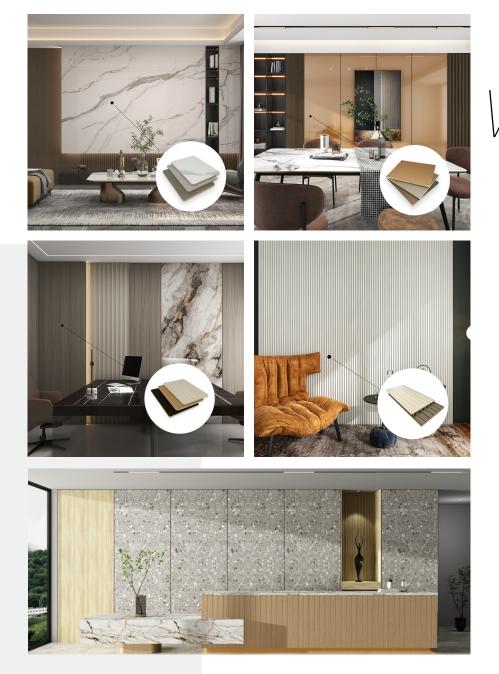

# Wpc Color and Surface

FGNOS

### Wood Grain Series

# Justomization

With the effort of our R&D team, we now have two surface treatments and over a hundred color options available for our WPC material. From light and dark series to wood grain and marble series, we make sure that customers can get the one that suits their decorative style.