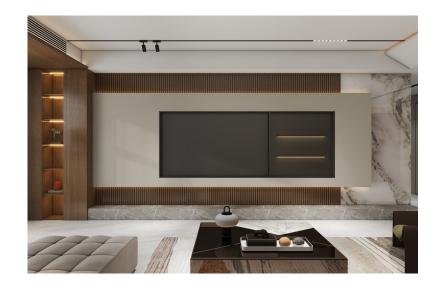

LEGNO DECO CHARACTERISTICS

Legno Deco, have a variety of characteristics including rich patterns, multiple artistic style modeling, and strong layering. It's designed to improve the general effect of interior decoration and create an environmental ambiance full of then charm of real wood.

# Where is Legno Deco

ES159H

ES169D

ES210D

Legno Deco have a variety of characteristics including rich patterns, multiple artistic style modeling, and strong layering. It's designed to improve the general effect of interior decoration and create an environmental ambiance full of the charm of real wood.

# Wpc Decorative Trim

Decorative trims have all kinds of patterns and styles to meet various requirements for room decoration details. They are designed to match our WPC wall panels and ceiling panels to ensure that no neglected area can be found.