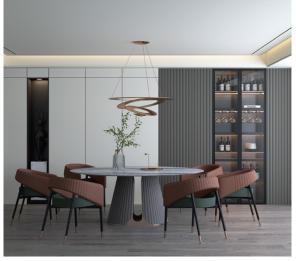

LEGNO DECO CHARACTERISTICS

Legno Deco, have a variety of characteristics including rich patterns, multiple artistic style modeling, and strong layering. It's designed to improve the general effect of interior decoration and create an environmental ambiance full of then charm of real wood.

# Where is Legno Deco

ES159H

ES169D

ES210D

Legno Deco have a variety of characteristics including rich patterns, multiple artistic style modeling, and strong layering. It's designed to improve the general effect of interior decoration and create an environmental ambiance full of the charm of real wood.