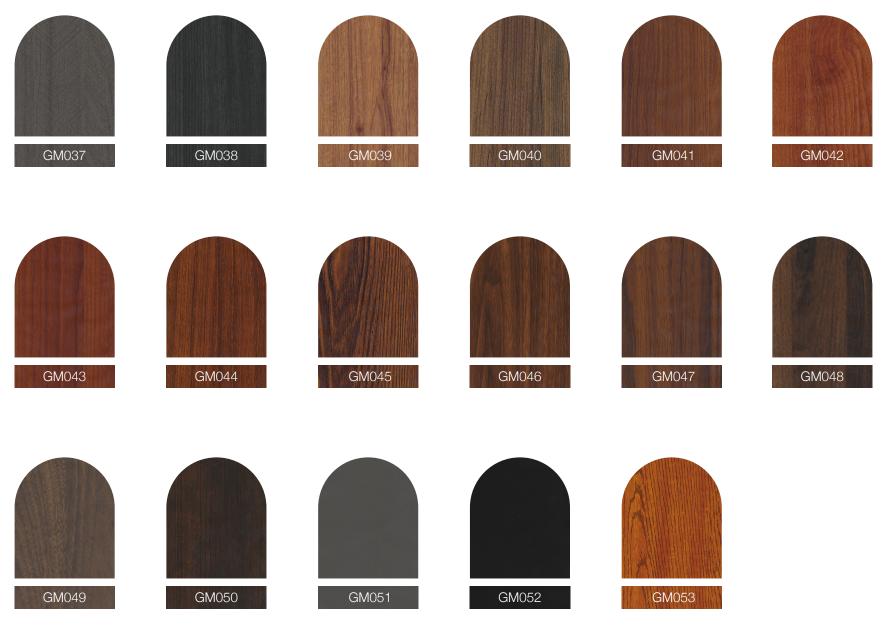

# Wpc Color and Surface

FGNOS

### Wood Grain Series

# Justomization

With the effort of our R&D team, we now have two surface treatments and over a hundred color options available for our WPC material. From light and dark series to wood grain and marble series, we make sure that customers can get the one that suits their decorative style.

# Standart Surface and Coating Surface

It's mainly composed of wood fiber, high polymer material, and environmentallyfriendly color developing agent. It can be used directly without painting on the surface. The colors are mainly divided into light and dark color series, looking plain and natural, very much like real wood.