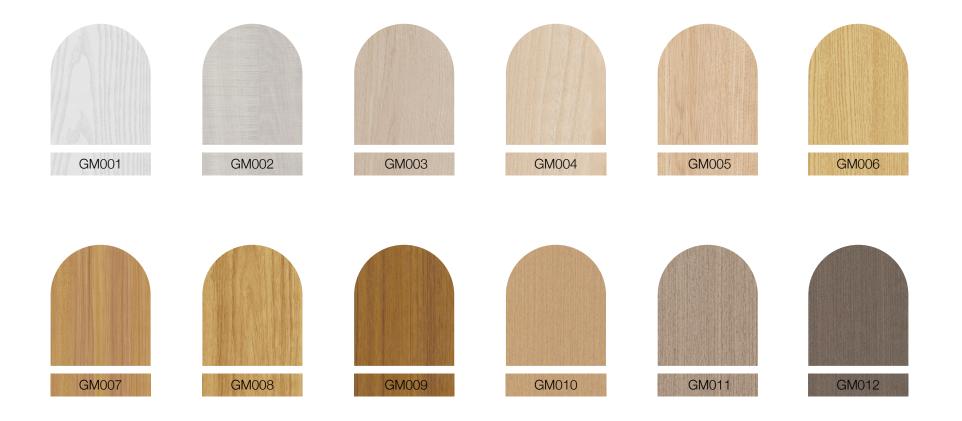

### Wood Grain Series

# Justomization

With the effort of our R&D team, we now have two surface treatments and over a hundred color options available for our WPC material. From light and dark series to wood grain and marble series, we make sure that customers can get the one that suits their decorative style.