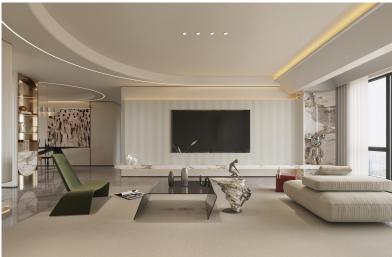

LEGNO DECO CHARACTERISTICS

Legno Deco, have a variety of characteristics including rich patterns, multiple artistic style modeling, and strong layering. It's designed to improve the general effect of interior decoration and create an environmental ambiance full of then charm of real wood.

# Where is Legno Deco

ES159H

ES169D

ES210D

Legno Deco have a variety of characteristics including rich patterns, multiple artistic style modeling, and strong layering. It's designed to improve the general effect of interior decoration and create an environmental ambiance full of the charm of real wood.