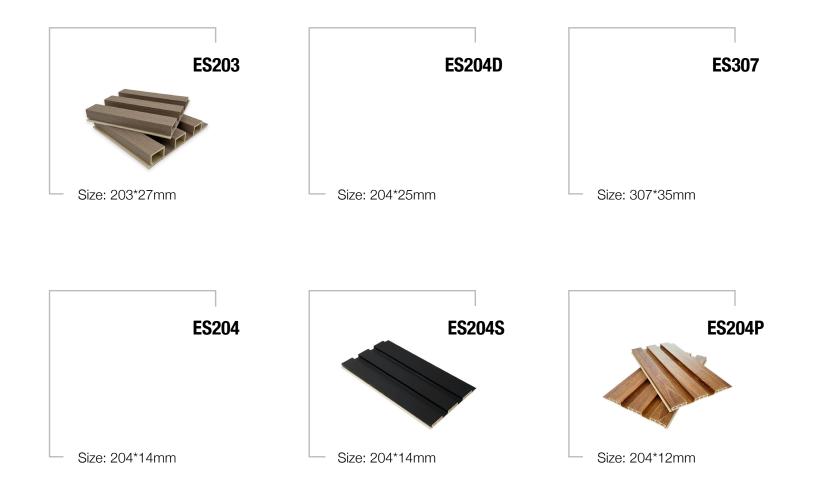

### WPC Bamboo Fiber Wall Panels

 THICKNESS: 5/8MM
 DENSITY: 0.55/0.6/0.65/0.7KG/M³

 WIDTH: 1.22 OR CUSTOMIZED
 LENGTH: 2440/2900MM OR CUSTOMIZED

### WPC Hollow Wall Panel

 THICKNESS: 5/8MM
 DENSITY: 0.55/0.6/0.65/0.7KG/M³

 WIDTH: 1.22 OR CUSTOMIZED
 LENGTH: 2440/2900MM OR CUSTOMIZED

### WPC Great Wall Panels

 THICKNESS: 5/8MM
 DENSITY: 0.55/0.6/0.65/0.7KG/M³

 WIDTH: 1.22 OR CUSTOMIZED
 LENGTH: 2440/2900MM OR CUSTOMIZED