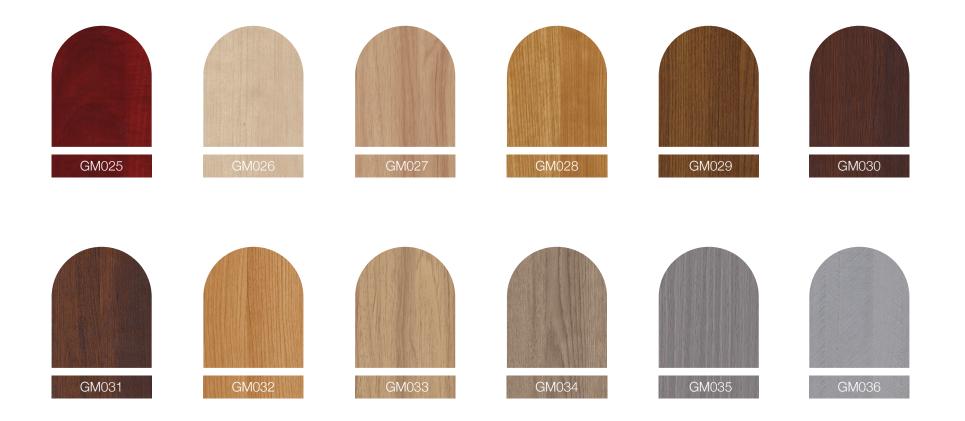

# Wpc Color and Surface

FGNOS

### Wood Grain Series

# Justomization

With the effort of our R&D team, we now have two surface treatments and over a hundred color options available for our WPC material. From light and dark series to wood grain and marble series, we make sure that customers can get the one that suits their decorative style.

# Standart Surface and Coating Surface

It's mainly composed of wood fiber, high polymer material, and environmentallyfriendly color developing agent. It can be used directly without painting on the surface. The colors are mainly divided into light and dark color series, looking plain and natural, very much like real wood.